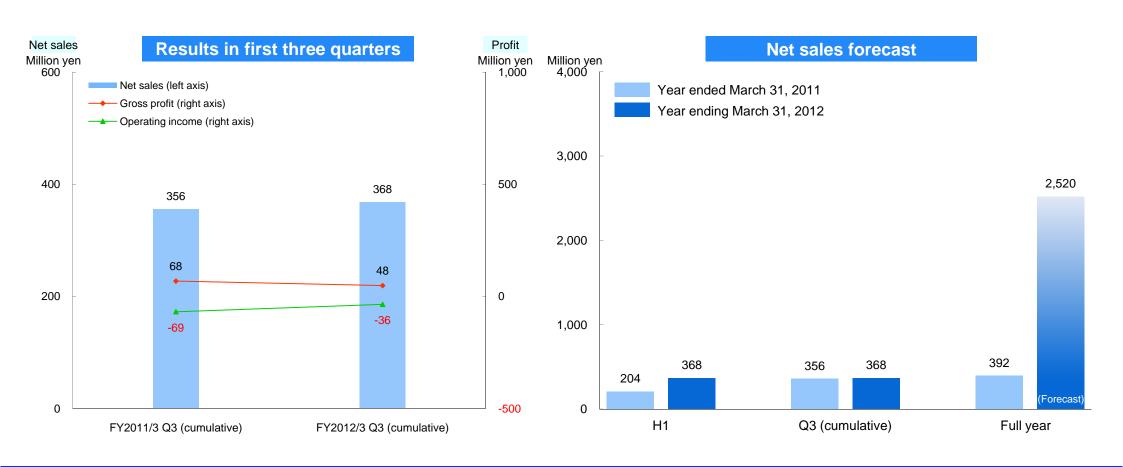

- ✓ A net gain in operating income was secured, driven by the liquidation business and the condominium unit sales business.
- ✓ Profit margins in the liquidation business improved significantly.

| [Net sales]                        | Year ended March 31, 2011 |            | Year ending March 31, 2012 |            |        |            |
|------------------------------------|---------------------------|------------|----------------------------|------------|--------|------------|
|                                    | Q3 (cum                   | nulative)  | Q3 (cum                    | nulative)  | Year-o | n-year     |
| (Unit: million yen)                | Actual                    | % of total | Actual                     | % of total | Change | Change (%) |
| Liquidation business               | 3,493                     | 61.0%      | 4,089                      | 51.4%      | 595    | 17.1%      |
| Condominium unit sales business    | 1,366                     | 23.8%      | 3,460                      | 43.5%      | 2,093  | 153.2%     |
| Residential housing sales business | 356                       | 6.2%       | 368                        | 4.6%       | 11     | 3.2%       |
| Other business                     | 516                       | 9.0%       | 40                         | 0.5%       | -475   | -92.1%     |
| Elimination or corporate           | _                         | _          | _                          | _          | _      | _          |
| Net sales total                    | 5,734                     | 100.0%     | 7,959                      | 100.0%     | 2,225  | 38.8%      |

| [Operating income]                 | Year ended March 31, 2011 |            | Year ending March 31, 2012 |            |        |            |
|------------------------------------|---------------------------|------------|----------------------------|------------|--------|------------|
|                                    | Q3 (cum                   | nulative)  | Q3 (cun                    | nulative)  | Year-o | n-year     |
| (Unit: million yen)                | Actual                    | % of total | Actual                     | % of total | Change | Change (%) |
| Liquidation business               | -1,577                    | -45.1%     | 378                        | 9.3%       | 1,956  | _          |
| Condominium unit sales business    | -217                      | -16.0%     | 163                        | 4.7%       | 381    | _          |
| Residential housing sales business | -69                       | -19.4%     | -36                        | -9.9%      | 32     | -          |
| Other business                     | -9                        | -1.9%      | -62                        | -152.3%    | -52    | _          |
| Elimination or corporate           | -758                      | _          | -243                       | _          | 515    | _          |
| Operating income total             | -2,633                    | -45.9%     | 199                        | 2.5%       | 2,832  | _          |

- ✓ A total of nine houses were delivered in the first three quarters under review
  (an increase of one house year on year).
- ✓ The net loss narrowed as a result of ongoing efforts to reduce selling and fixed costs.