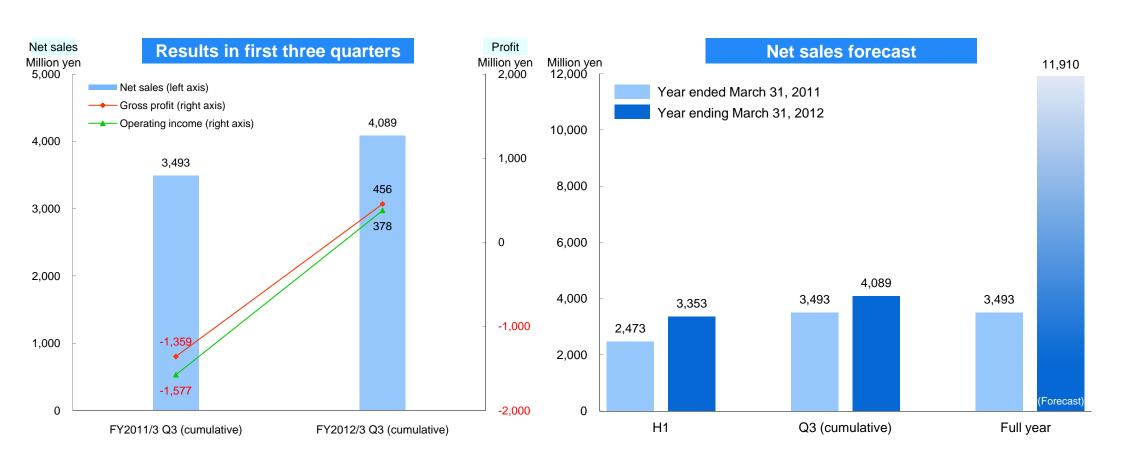

- ✓ A net gain in operating income was secured, driven by the liquidation business and the condominium unit sales business.
- ✓ Profit margins in the liquidation business improved significantly.

| [Net sales]                        | Year ended March 31, 2011 |            | Year ending March 31, 2012 |            |        |            |
|------------------------------------|---------------------------|------------|----------------------------|------------|--------|------------|
|                                    | Q3 (cum                   | nulative)  | Q3 (cum                    | nulative)  | Year-o | n-year     |
| (Unit: million yen)                | Actual                    | % of total | Actual                     | % of total | Change | Change (%) |
| Liquidation business               | 3,493                     | 61.0%      | 4,089                      | 51.4%      | 595    | 17.1%      |
| Condominium unit sales business    | 1,366                     | 23.8%      | 3,460                      | 43.5%      | 2,093  | 153.2%     |
| Residential housing sales business | 356                       | 6.2%       | 368                        | 4.6%       | 11     | 3.2%       |
| Other business                     | 516                       | 9.0%       | 40                         | 0.5%       | -475   | -92.1%     |
| Elimination or corporate           | _                         | _          | _                          | _          | _      | _          |
| Net sales total                    | 5,734                     | 100.0%     | 7,959                      | 100.0%     | 2,225  | 38.8%      |

| [Operating income]                 | Year ended March 31, 2011 |            | Year ending March 31, 2012 |            |        |            |
|------------------------------------|---------------------------|------------|----------------------------|------------|--------|------------|
|                                    | Q3 (cum                   | nulative)  | Q3 (cun                    | nulative)  | Year-o | n-year     |
| (Unit: million yen)                | Actual                    | % of total | Actual                     | % of total | Change | Change (%) |
| Liquidation business               | -1,577                    | -45.1%     | 378                        | 9.3%       | 1,956  | _          |
| Condominium unit sales business    | -217                      | -16.0%     | 163                        | 4.7%       | 381    | _          |
| Residential housing sales business | -69                       | -19.4%     | -36                        | -9.9%      | 32     | -          |
| Other business                     | -9                        | -1.9%      | -62                        | -152.3%    | -52    | _          |
| Elimination or corporate           | -758                      | _          | -243                       | _          | 515    | _          |
| Operating income total             | -2,633                    | -45.9%     | 199                        | 2.5%       | 2,832  | _          |

- ✓ Four properties for development were sold. Net sales rose 17.1% year on year.
- ✓ By securing adequate profits, the bottom line was strongly enhanced.

- ✓ 107 units were delivered, an increase of 66 units from a year ago.
   => 27 self-developed units and 80 purchase-resale units
- ✓ An improvement in the gross margin => Up 6.3 pt year on year, to 21.6%