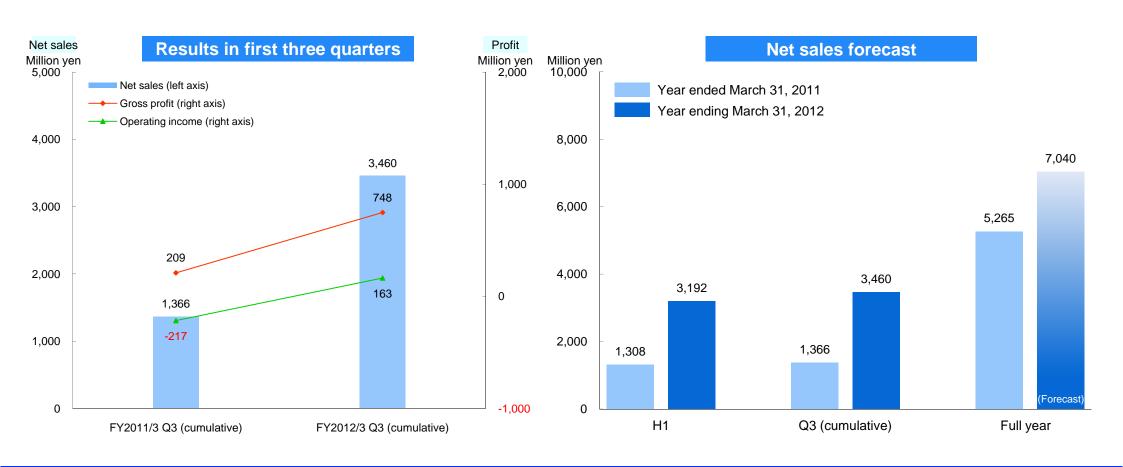

- ✓ A net gain in operating income was secured, driven by the liquidation business and the condominium unit sales business.
- ✓ Profit margins in the liquidation business improved significantly.

| [Net sales]                        | Year ended March 31, 2011 |            | Year ending March 31, 2012 |            |        |            |
|------------------------------------|---------------------------|------------|----------------------------|------------|--------|------------|
|                                    | Q3 (cum                   | nulative)  | Q3 (cum                    | nulative)  | Year-o | n-year     |
| (Unit: million yen)                | Actual                    | % of total | Actual                     | % of total | Change | Change (%) |
| Liquidation business               | 3,493                     | 61.0%      | 4,089                      | 51.4%      | 595    | 17.1%      |
| Condominium unit sales business    | 1,366                     | 23.8%      | 3,460                      | 43.5%      | 2,093  | 153.2%     |
| Residential housing sales business | 356                       | 6.2%       | 368                        | 4.6%       | 11     | 3.2%       |
| Other business                     | 516                       | 9.0%       | 40                         | 0.5%       | -475   | -92.1%     |
| Elimination or corporate           | _                         | _          | _                          | _          | _      | _          |
| Net sales total                    | 5,734                     | 100.0%     | 7,959                      | 100.0%     | 2,225  | 38.8%      |

| [Operating income]                 | Year ended March 31, 2011 |            | Year ending March 31, 2012 |            |        |            |
|------------------------------------|---------------------------|------------|----------------------------|------------|--------|------------|
|                                    | Q3 (cum                   | nulative)  | Q3 (cun                    | nulative)  | Year-o | n-year     |
| (Unit: million yen)                | Actual                    | % of total | Actual                     | % of total | Change | Change (%) |
| Liquidation business               | -1,577                    | -45.1%     | 378                        | 9.3%       | 1,956  | _          |
| Condominium unit sales business    | -217                      | -16.0%     | 163                        | 4.7%       | 381    | _          |
| Residential housing sales business | -69                       | -19.4%     | -36                        | -9.9%      | 32     | -          |
| Other business                     | -9                        | -1.9%      | -62                        | -152.3%    | -52    | _          |
| Elimination or corporate           | -758                      | _          | -243                       | _          | 515    | _          |
| Operating income total             | -2,633                    | -45.9%     | 199                        | 2.5%       | 2,832  | _          |

- ✓ Four properties for development were sold. Net sales rose 17.1% year on year.
- ✓ By securing adequate profits, the bottom line was strongly enhanced.

- ✓ 107 units were delivered, an increase of 66 units from a year ago.
   => 27 self-developed units and 80 purchase-resale units
- ✓ An improvement in the gross margin => Up 6.3 pt year on year, to 21.6%