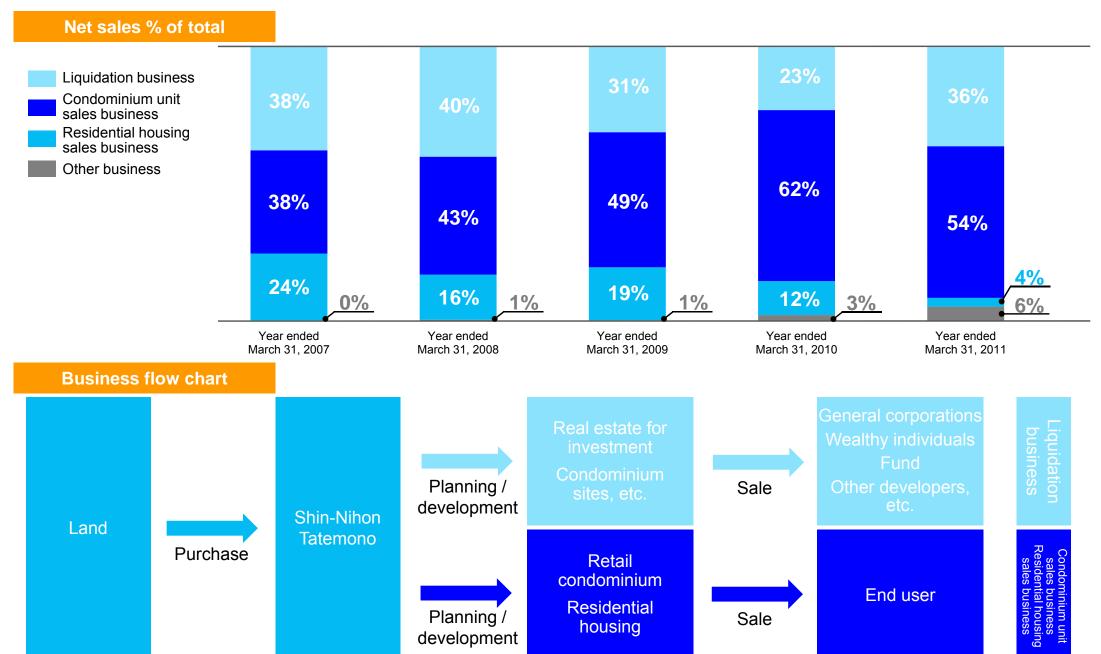

hares

Issued shares

0 501

Shareholders (common shares)

| 9,091                |                   |        |
|----------------------|-------------------|--------|
| Tokyo Weld Co., Ltd. | 15,238,000 shares | 15.44% |
| J.S.B. Co., Ltd.     | 15,000,000 shares | 15.20% |
| Masato Oka           | 6,500,000 shares  | 6.59%  |
| ASQ Corporation      | 4,950,000 shares  | 5.02%  |
| Koshiro Onishi       | 3,758,000 shares  | 3.81%  |

<sup>[</sup>Shareholder breakdown by number of shares] Securities Foreign firms: corporations 0.52% and others: 0.92% Individuals and others: Other domestic 42.50% corporations: 55.19% Financial institutions: 0.87%

<sup>\*</sup> As of September 30, 2011





Shin-Nihon Tatemono has tailored its portfolio management to concentrate its resources on promising.



[For Inquiries]

IR Division: Group Corporate Development Team

TEL: 03-5962-0775 FAX: 03-5962-0774

E-mail: ir@kksnt.co.jp URL: http://www.kksnt.co.jp/



This material is intended for providing information about the operating performance of our Company during the first half of the fiscal year ending March 31, 2012 and is not intended for soliciting investment for the shares issued by the Company.

This material has been prepared with information available as at the time of publication. Any opinion, plan, forecast, or other forward-looking statement that appears in this material is based on the Company's judgment at the time of writing, and should not be construed as a guarantee or promise of accuracy or completeness. Information in this material is subject to change without notice in t