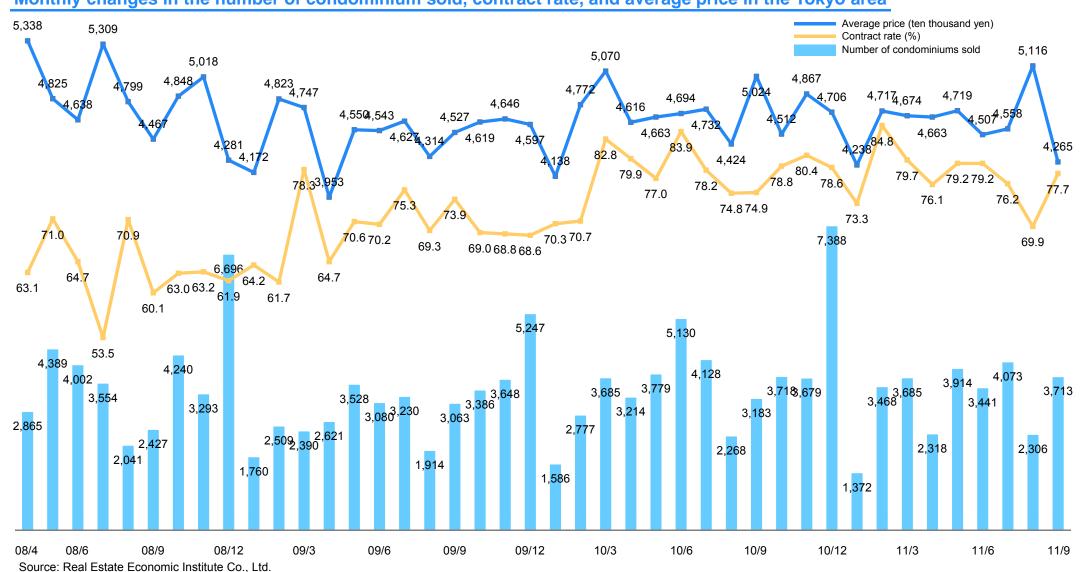

# Trends in Condominium Market in Tokyo Area (1)

- The contract rate has recently topped 70%, believed to be the dividing line between a strong and a weak market, providing clear evidence of a recovering market.
- Approximately 45,000 units, roughly the same as the year-ago level (44,535 units), are expected to be supplied in FY2011 (as of July 2011).

Monthly changes in the number of condominium sold, contract rate, and average price in the Tokyo area

■ The number of condominium starts in the Tokyo area is recovering, and, in the first half of 2011 (January – June), rose 66.0% year on year.