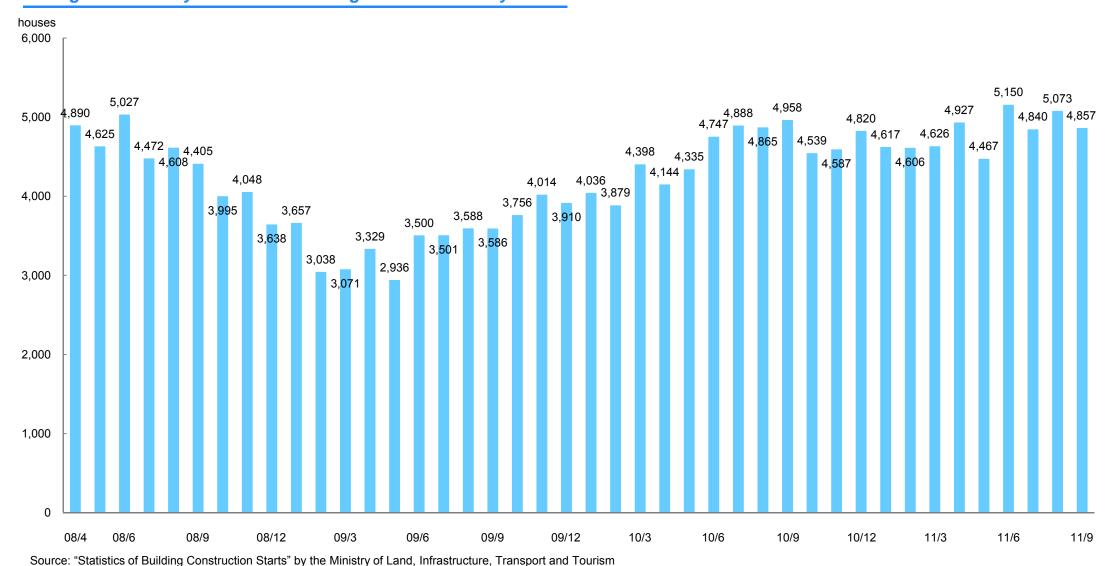

Monthly changes in the number of condominium sold, contract rate, and average price in the Tokyo area

■ The number of condominium starts in the Tokyo area is recovering, and, in the first half of 2011 (January – June), rose 66.0% year on year.