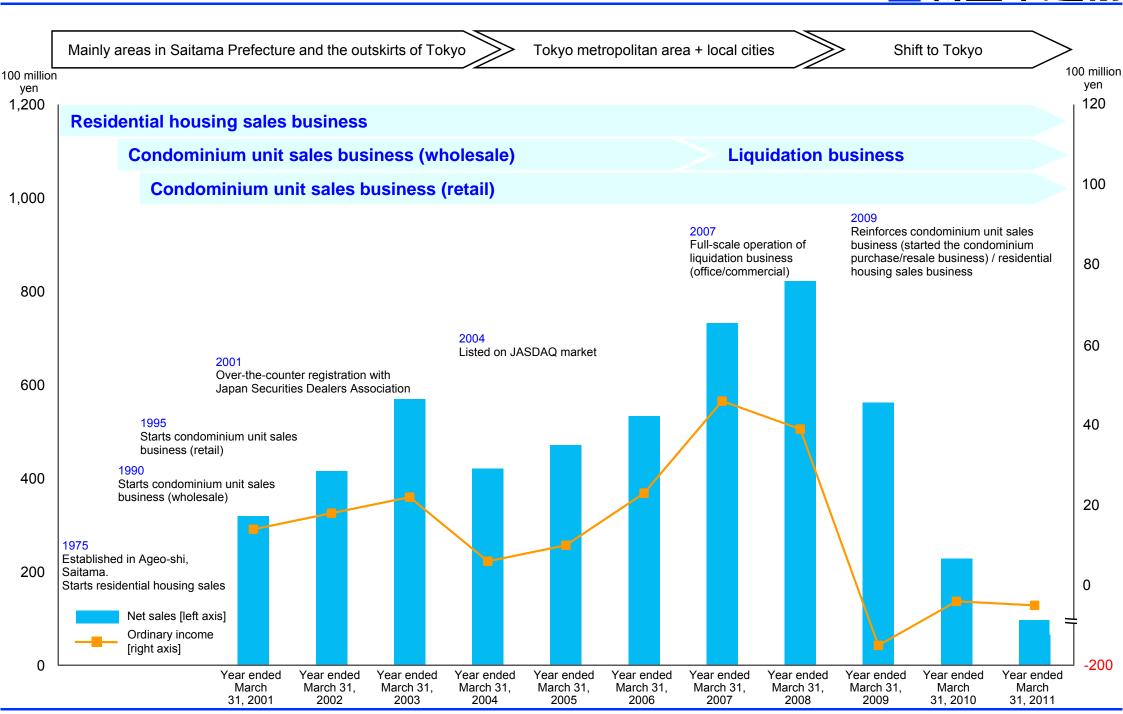

ae-cho, Tachikawa-shi, Tokyo

98,695,886 common shares, 877,200 restricted shares, 599 class A preferred shares

Issued shares

0 501

Shareholders (common shares)

| 9,091                |                   |        |
|----------------------|-------------------|--------|
| Tokyo Weld Co., Ltd. | 15,238,000 shares | 15.44% |
| J.S.B. Co., Ltd.     | 15,000,000 shares | 15.20% |
| Masato Oka           | 6,500,000 shares  | 6.59%  |
| ASQ Corporation      | 4,950,000 shares  | 5.02%  |
| Koshiro Onishi       | 3,758,000 shares  | 3.81%  |

<sup>[</sup>Shareholder breakdown by number of shares] Securities Foreign firms: corporations 0.52% and others: 0.92% Individuals and others: Other domestic 42.50% corporations: 55.19% Financial institutions: 0.87%

<sup>\*</sup> As of September 30, 2011





Shin-Nihon Tatemono has tailored its portfolio management to concentrate its resources on promising.



[For Inquiries]

IR Division: Group Corporate Development Team

TEL: 03-5962-0775 FAX: 03-5962-0774

E-mail: ir@kksnt.co.jp URL: http://www.kksnt.co.jp/



This material is intended for providing information about the operating performance of our Company during the first half of the fiscal year ending March 31, 2012 and is not intended for soliciting investment for the shares issued by the Company.

This material has been prepared with information available as at the time of publication. Any opinion, plan, forecast, or other forward-looking statement that appears in this material is based on the Company's judgment at the time of writing, and should not be construed as a guarantee or