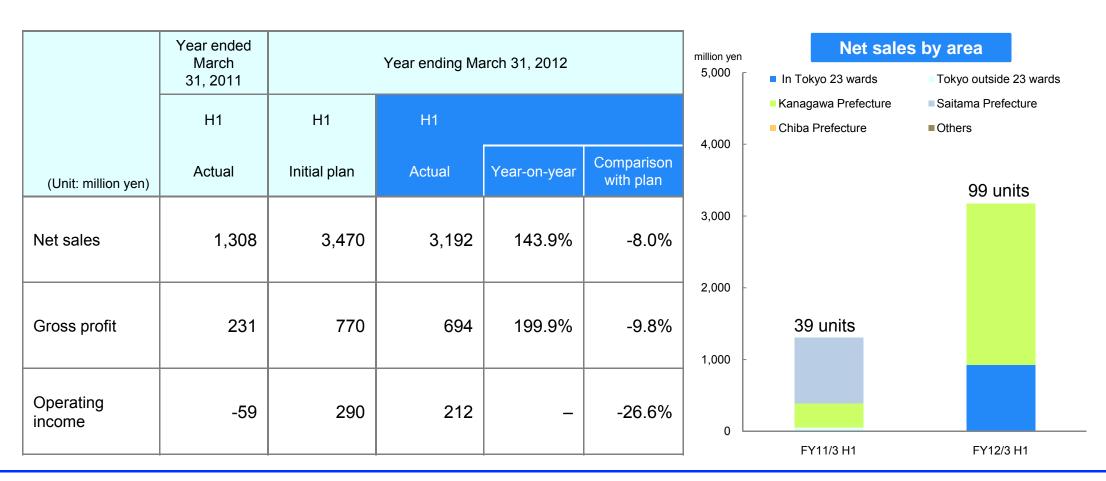

- ✓ Both net sales and operating income rose, driven by the liquidation business and the condominium unit sales business.
- ✓ Results exceeded the initial plan and the year-ago results.

|    | [Net sales]                        | Year ended March 31, 2011 |            | Year ending March 31, 2012 |        |            |              |            |
|----|------------------------------------|---------------------------|------------|----------------------------|--------|------------|--------------|------------|
|    |                                    | H1                        |            | H1                         | H1     |            | Year-on-year |            |
|    | (Unit: million yen)                | Actual                    | % of total | Initial plan               | Actual | % of total | Change       | Change (%) |
|    | Liquidation business               | 2,473                     | 57.1%      | 3,350                      | 3,353  | 48.3%      | 879          | 35.6%      |
|    | Condominium unit sales business    | 1,308                     | 30.2%      | 3,470                      | 3,192  | 46.0%      | 1,883        | 143.9%     |
|    | Residential housing sales business | 204                       | 4.7%       | 360                        | 368    | 5.3%       | 163          | 80.1%      |
|    | Other business                     | 344                       | 8.0%       | 20                         | 29     | 0.4%       | -315         | -91.5%     |
|    | Elimination or corporate           | _                         | _          | _                          | _      | _          | _            | _          |
| Ne | et sales total                     | 4,331                     | 100.0%     | 7,200                      | 6,942  | 100.0%     | 2,611        | 60.3%      |

| [Operating income]                 | Year ended March 31, 2011 |                      |              | Year ending March 31, 2012 |                      |              |            |
|------------------------------------|---------------------------|----------------------|--------------|----------------------------|----------------------|--------------|------------|
|                                    | H1                        |                      | H1           | H1                         |                      | Year-on-year |            |
| (Unit: million yen)                | Actual                    | Operating income (%) | Initial plan | Actual                     | Operating income (%) | Change       | Change (%) |
| Liquidation business               | -1,579                    | -63.9%               | 360          | 365                        | 10.9%                | 1,945        | _          |
| Condominium unit sales business    | -59                       | -4.6%                | 290          | 212                        | 6.7%                 | 272          | _          |
| Residential housing sales business | -45                       | -22.3%               | -10          | -8                         | -2.3%                | 37           | -          |
| Other business                     | -30                       | -9.0%                | -130         | -40                        | -138.1%              | -9           | _          |
| Elimination or corporate           | -476                      | _                    | -260         | -176                       | _                    | 299          | _          |
| Operating income total             | -2,191                    | -50.6%               | 250          | 352                        | 5.1%                 | 2,544        | _          |

- √ 99 units were delivered, an increase of 60 units from a year ago.
  - => 22 self-developed units and 77 purchase-resale units
- Operating income moved into positive territory, reflecting an improvement in the gross margin. => Up 4.1 pt year on year, to 21.8%