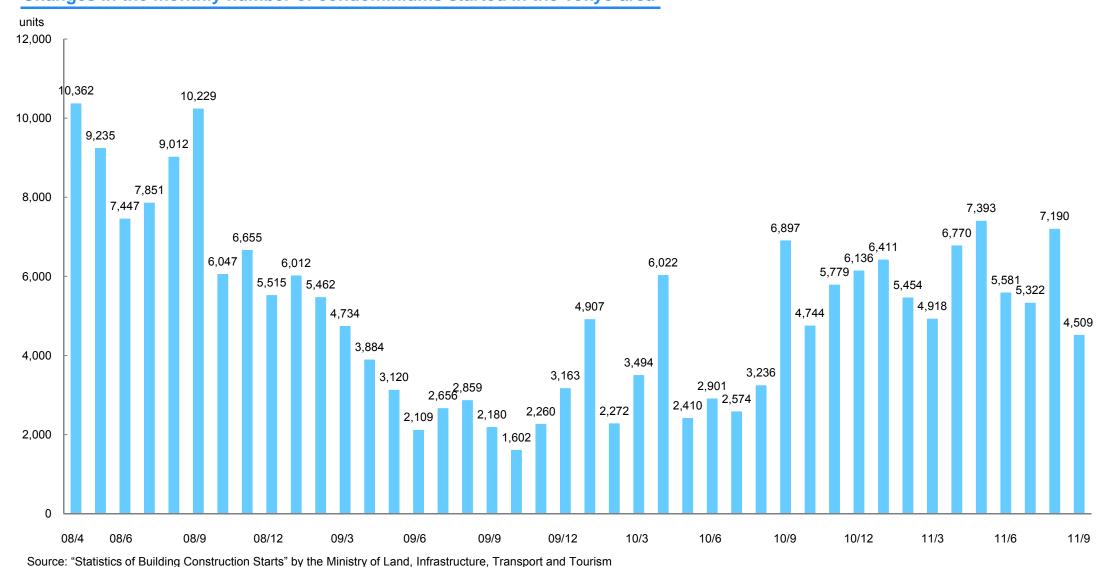

Monthly changes in the number of condominium sold, contract rate, and average price in the Tokyo area

■ The number of condominium starts in the Tokyo area is recovering, and, in the first half of 2011 (January – June), rose 66.0% year on year.