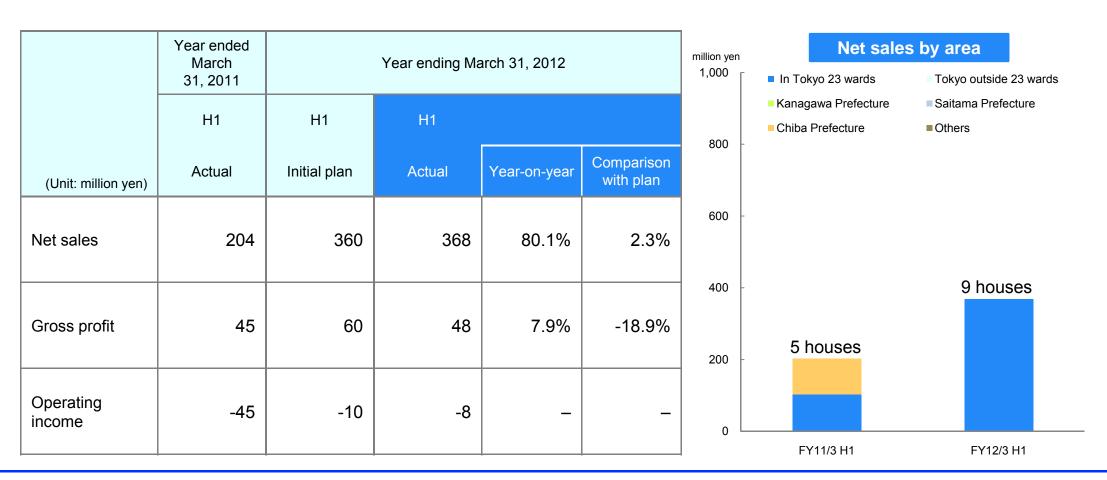

- ✓ Both net sales and operating income rose, driven by the liquidation business and the condominium unit sales business.
- ✓ Results exceeded the initial plan and the year-ago results.

|    | [Net sales]                        | Year ended March 31, 2011 |            | Year ending March 31, 2012 |        |            |              |            |
|----|------------------------------------|---------------------------|------------|----------------------------|--------|------------|--------------|------------|
|    |                                    | H1                        |            | H1                         | H1     |            | Year-on-year |            |
|    | (Unit: million yen)                | Actual                    | % of total | Initial plan               | Actual | % of total | Change       | Change (%) |
|    | Liquidation business               | 2,473                     | 57.1%      | 3,350                      | 3,353  | 48.3%      | 879          | 35.6%      |
|    | Condominium unit sales business    | 1,308                     | 30.2%      | 3,470                      | 3,192  | 46.0%      | 1,883        | 143.9%     |
|    | Residential housing sales business | 204                       | 4.7%       | 360                        | 368    | 5.3%       | 163          | 80.1%      |
|    | Other business                     | 344                       | 8.0%       | 20                         | 29     | 0.4%       | -315         | -91.5%     |
|    | Elimination or corporate           | _                         | _          | _                          | _      | _          | _            | _          |
| Ne | et sales total                     | 4,331                     | 100.0%     | 7,200                      | 6,942  | 100.0%     | 2,611        | 60.3%      |

| [Operating income]                 | Year ended March 31, 2011 |                      |              | Year ending March 31, 2012 |                      |              |            |
|------------------------------------|---------------------------|----------------------|--------------|----------------------------|----------------------|--------------|------------|
|                                    | H1                        |                      | H1           | H1                         |                      | Year-on-year |            |
| (Unit: million yen)                | Actual                    | Operating income (%) | Initial plan | Actual                     | Operating income (%) | Change       | Change (%) |
| Liquidation business               | -1,579                    | -63.9%               | 360          | 365                        | 10.9%                | 1,945        | _          |
| Condominium unit sales business    | -59                       | -4.6%                | 290          | 212                        | 6.7%                 | 272          | _          |
| Residential housing sales business | -45                       | -22.3%               | -10          | -8                         | -2.3%                | 37           | -          |
| Other business                     | -30                       | -9.0%                | -130         | -40                        | -138.1%              | -9           | _          |
| Elimination or corporate           | -476                      | _                    | -260         | -176                       | _                    | 299          | _          |
| Operating income total             | -2,191                    | -50.6%               | 250          | 352                        | 5.1%                 | 2,544        | _          |

- ✓ A total of nine houses were delivered in the first half under review. (an increase of 4 houses year on year).
- ✓ The Company lowered sales costs and fixed costs by selling properties. on its own account and reduced its operating loss.